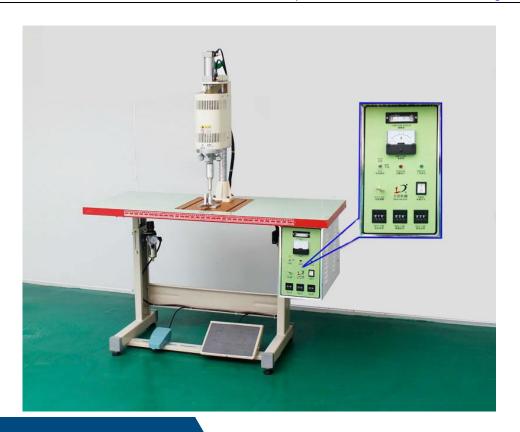

# Face Mask Ear Loop Welding Machine (SE-CMM06B)

#### **Technical Data**

Model SE- CMM06B

Power 900W

Voltage 220V

Frequency 20Khz

Capacity 10 – 12 pcs/min

**Dimensions** 1800 x 600 x 1400 MM