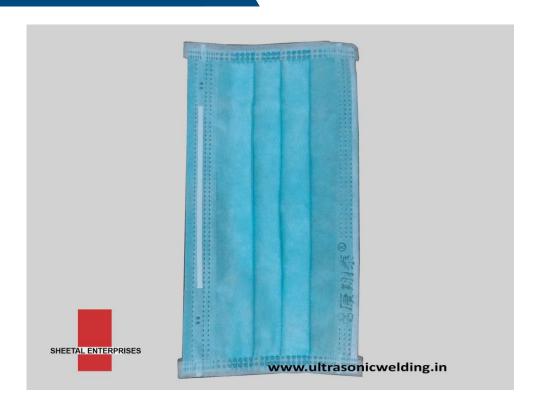

ding positioning is more accurate, it can control to a minimum width of raw materials and save cost
- ✓ The length of product is controlled of uniform size, deviation ± 1mm, it can effectively control the product length, the slice of product not only to meet the production process requirements, but also eliminate the waste
- ✓ High degree of automation low requirement of worker, just need to put on the raw material to the machine and take out the finished
- ✓ Inverter control the production speed can be adjusted according to the request.



LL-2, Avani Plaza, Near Satellite Towers, Opp H.P. Petrol Pump, Satellite, Ahmedabad - 380015. Gujarat, India.

Tel: +91-79-40033558 | Mobile: +91-9374021441

Email: sheetal\_ent@hotmail.com | Website: www.ultrasonicwelding.in



## **Product Sample**