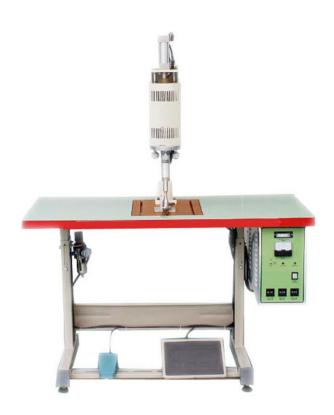

# Face Mask Ear Loop Welding Machine (SE-CMM06B)

#### **Technical Data**

Model SE- CMM06B

Power 900W

Voltage 220V

Frequency 20Khz

Capacity 10 – 12 pcs/min

**Dimensions** 1800 x 600 x 1400 MM