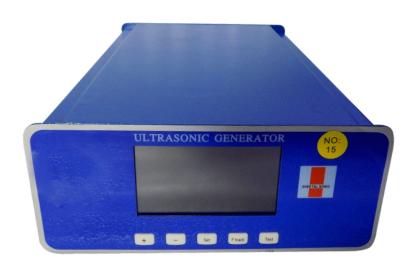

# Digital Ultrasonic Generator 35Khz (SE-6035W)

We, SHEETAL ENTERPRISES, are manufacturer of welded products using Ultrasonic Welding Machine, Cutting Machine, Drilling Machine & Continuous Ultrasonic Welding Machines. Having been associated with our parent company in Germany & Taiwan. we have 30 years of experience in plastic welding technology. We have been developing and manufacturing high-performance ultrasonic welding machines.

# **Technical Data**

| Model           | SE- 6035W      |
|-----------------|----------------|
| Brand           | Sheetal Sonic  |
| Technology      | Ultrasonic     |
| Efficiency      | Excellence     |
| Voltage         | 220V+-10%      |
| Power           | 1000Watt       |
| Frequency       | 35Khz          |
| Frequency Range | 34.20-35.40KHz |
| Weight          | 7KG            |