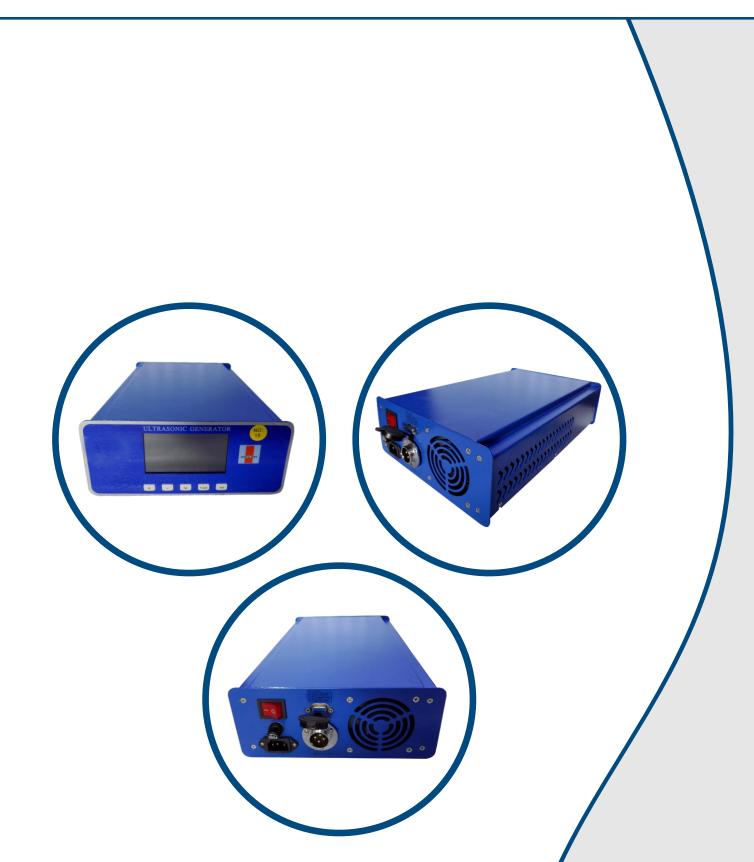

# Digital Ultrasonic Generator 35Khz (SE-6035W)

We, SHEETAL ENTERPRISES, are manufacturer of welded products using Ultrasonic Welding Machine, Cutting Machine, Drilling Machine & Continuous Ultrasonic Welding Machines. Having been associated with our parent company in Germany & Taiwan. we have 30 years of experience in plastic welding technology. We have been developing and manufacturing high-performance ultrasonic welding machines.

# **Technical Data**

| Model           | SE- 6035W      |
|-----------------|----------------|
| Brand           | Sheetal Sonic  |
| Technology      | Ultrasonic     |
| Efficiency      | Excellence     |
| Voltage         | 220V+-10%      |
| Power           | 1000Watt       |
| Frequency       | 35Khz          |
| Frequency Range | 34.20-35.40KHz |
| Weight          | 7KG            |