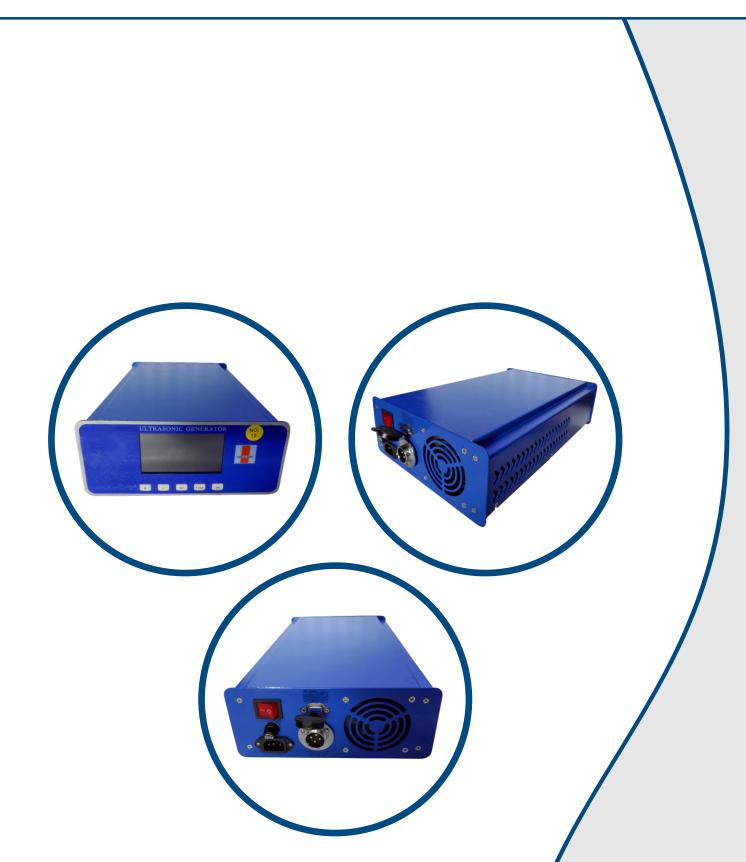

# Digital Ultrasonic Generator 40Khz (SE-6040W)

We, SHEETAL ENTERPRISES, are manufacturer of welded products using Ultrasonic Welding Machine, Cutting Machine, Drilling Machine & Continuous Ultrasonic Welding Machines. Having been associated with our parent company in Germany & Taiwan. we have 30 years of experience in plastic welding technology. We have been developing and manufacturing high-performance ultrasonic welding machines.

# **Technical Data**

| Model           | SE- 6040W      |
|-----------------|----------------|
| Brand           | Sheetal Sonic  |
| Technology      | Ultrasonic     |
| Efficiency      | Excellence     |
| Voltage         | 220V+-10%      |
| Power           | 800Watt        |
| Frequency       | 40Khz          |
| Frequency Range | 39.20-40.40KHz |
| Weight          | 7KG            |

## **Functions and Features**

- Real time frequency automatic tracking display.
- Welding modes: time, energy, and grounding.
- Mplitude division function.
- Welding amplitude 10%-100% adjustable (1% accuracy).
- Amplitude compensation.
- Mold impedance analysis + protection.
- overload protection.
- Voltage protection (input).
- Transducer voltage protection.
- 485 communication.