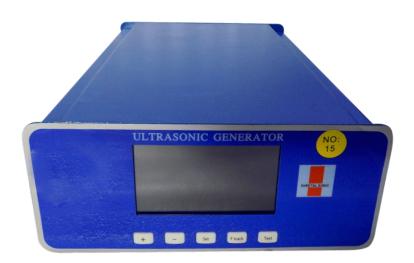

# Digital Ultrasonic Generator 40Khz (SE-6040W)

We, SHEETAL ENTERPRISES, are manufacturer of welded products using Ultrasonic Welding Machine, Cutting Machine, Drilling Machine & Continuous Ultrasonic Welding Machines. Having been associated with our parent company in Germany & Taiwan. we have 30 years of experience in plastic welding technology. We have been developing and manufacturing high-performance ultrasonic welding machines.

# **Technical Data**

| Model           | SE- 6040W      |
|-----------------|----------------|
| Brand           | Sheetal Sonic  |
| Technology      | Ultrasonic     |
| Efficiency      | Excellence     |
| Voltage         | 220V+-10%      |
| Power           | 800Watt        |
| Frequency       | 40Khz          |
| Frequency Range | 39.20-40.40KHz |
| Weight          | 7KG            |

## **Functions and Features**

- Real time frequency automatic tracking display.
- Welding modes: time, energy, and grounding.
- Mplitude division function.
- Welding amplitude 10%-100% adjustable (1% accuracy).
- Amplitude compensation.
- Mold impedance analysis + protection.
- overload protection.
- Voltage protection (input).
- Transducer voltage protection.
- 485 communication.