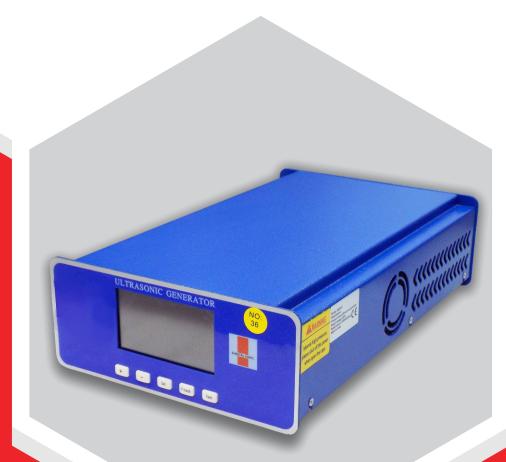

# ULTRASONIC Digital Generator

## **SE-6035W**

35Khz 1000 Watt Model SE-6035W

## **Technical Data**

| Model             | SE-6035W       |
|-------------------|----------------|
| Brand             | Sheetal Sonic  |
| Technology        | Ultrasonic     |
| Accurancy         | Good           |
| Efficiency        | Excellence     |
| Voltage           | 220V+-10%      |
| Power             | 1000 Watt      |
| Frequency         | 35Khz          |
| Weight            | 7Kg            |
| • Frequency Range | 34.20-35.40Khz |

### **Functions And Features**

- Real time frequency automatic tracking display.
- Welding modes: time, energy, and grounding.
- Mplitude division function.
- Welding amplitude 10%-100% adjustable (1% accuracy).
- Amplitude compensation.
- Mold impedance analysis + protection.
- overload protection.
- Voltage protection (input).
- Transducer voltage protection.
- 485 communication.