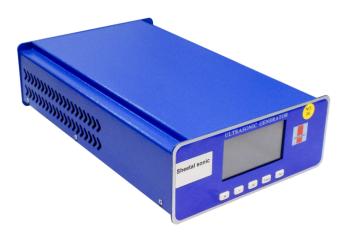

# ULTRASONIC Digital Generator

## **SE-6035W**

35Khz 1000 Watt Model SE-6035W

## **Technical Data**

| Model             | SE-6035W       |
|-------------------|----------------|
| Brand             | Sheetal Sonic  |
| Technology        | Ultrasonic     |
| Accurancy         | Good           |
| Efficiency        | Excellence     |
| Voltage           | 220V+-10%      |
| Power             | 1000 Watt      |
| Frequency         | 35Khz          |
| Weight            | 7Kg            |
| • Frequency Range | 34.20-35.40Khz |

### **Functions And Features**

- Real time frequency automatic tracking display.
- Welding modes: time, energy, and grounding.
- Mplitude division function.
- Welding amplitude 10%-100% adjustable (1% accuracy).
- Amplitude compensation.
- Mold impedance analysis + protection.
- overload protection.
- Voltage protection (input).
- Transducer voltage protection.
- 485 communication.