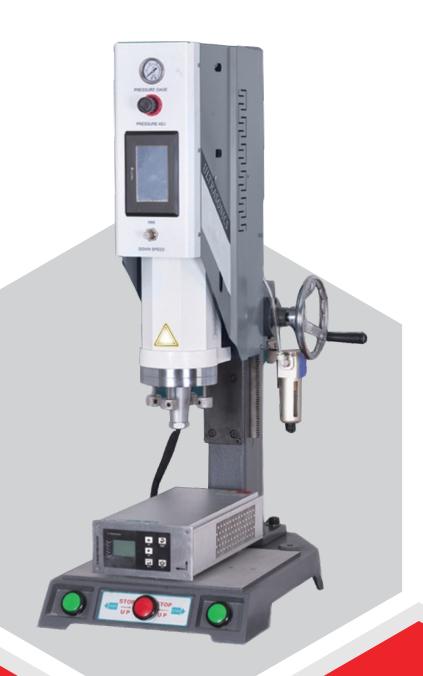

### Technical Data

Model SE-1526A

Brand Sheetal Sonic

Technology Ultrasonic

Accurancy Good

Efficiency Excellence

Voltage 220V+10%

Power 2600 Watt

Frequency 15Khz

Weight 105Kg

#### Instructions

- Load are resonant load.
- The output stepless adjustment (LED).
- The dual fuse protection, replacement parts and long life.
- The frequency counter display, frequency glance.
- The exclusive use of MOS-FET high-tech electronic components.
- Slow charging boot, automatic calibration frequency.
- Limit welding systems. welding after the workpiece will not spill glue.
- The time is not working because of mold temperature affect the reson ance frequency ultrasound.

#### SE1526A

Time and energy mode

Contact breaker

Continuous welding

Variable amplitude

TEST key

Status LED on generator

LCD

• (10% 100%, In increments of 1%)

Ultrasonic ready / active / error