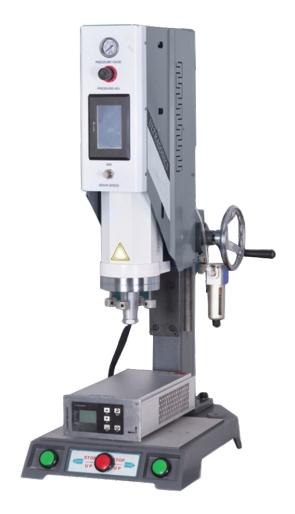

### Technical Data

Model SE-1526A

Brand Sheetal Sonic

Technology Ultrasonic

Accurancy Good

Efficiency Excellence

Voltage 220V+10%

Power 2600 Watt

Frequency 15Khz

Weight 105Kg

#### Instructions

- Load are resonant load.
- The output stepless adjustment (LED).
- The dual fuse protection, replacement parts and long life.
- The frequency counter display, frequency glance.
- The exclusive use of MOS-FET high-tech electronic components.
- Slow charging boot, automatic calibration frequency.
- Limit welding systems. welding after the workpiece will not spill glue.
- The time is not working because of mold temperature affect the reson ance frequency ultrasound.

#### SE1526A

Time and energy mode

Contact breaker

Continuous welding

Variable amplitude

TEST key

Status LED on generator

LCD

• (10% 100%, In increments of 1%)

Ultrasonic ready / active / error