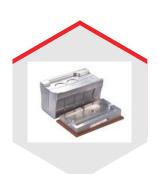

# **ULTRASONIC**

#### **Plastic Welding Machine**

### **Digital**

15Khz 4000 Watt Model SE-1540

+91 7202021441

Website: www.ultrasonicweldings.net

## Technical Data

Model

Brand

Technology

Accurancy

Efficiency

Voltage

Work Plan

Power

Frequency

Gas

SE-1540

**Sheetal Sonic** 

**Ultrasonic** 

Good

**Excellence** 

220V+10%

75mm / 100mm

4000 Watt

15Khz

2Kgf - 8Kgf