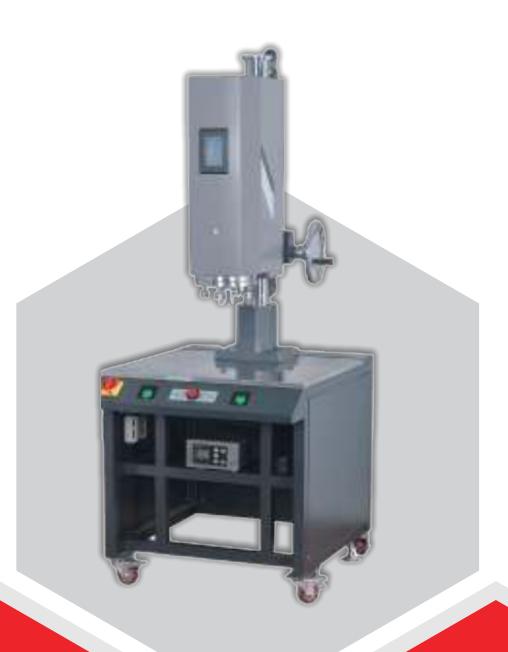

# **ULTRASONIC**

#### **Plastic Welding Machine**

### **Digital**

15Khz 4000 Watt Model SE-1540

+91 7202021441

Website: www.ultrasonicweldings.net

## Technical Data

Model

Brand

Technology

Accurancy

Efficiency

Voltage

Work Plan

Power

Frequency

Gas

SE-1540

**Sheetal Sonic** 

**Ultrasonic** 

Good

**Excellence** 

220V+10%

75mm / 100mm

4000 Watt

15Khz

2Kgf - 8Kgf

### **Functions & Features**

- Real time frequency automatic tracking display
- Welding modes: time, energy, and grounding.
- Amplitude division function
- Welding amplitude 10%-
- Amplitude compensation
- Mold impedance analysis + protection
- Voverload protection
- Voltage protection (input)
- Transducer voltage protection
- Quality management (time and energy)
- Welding record (operation statistics)
- Powerful, high quality, stable welding