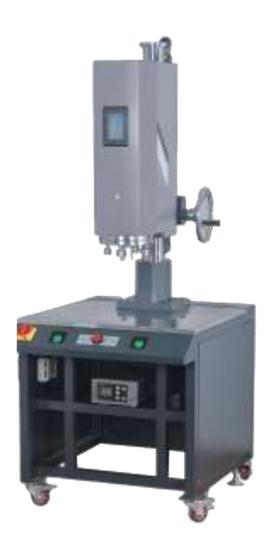

# **ULTRASONIC**

#### **Plastic Welding Machine**

### **Digital**

15Khz 4000 Watt Model SE-1540

+91 7202021441

Website: www.ultrasonicweldings.net

## Technical Data

Model

Brand

Technology

Accurancy

Efficiency

Voltage

Work Plan

Power

Frequency

Gas

SE-1540

**Sheetal Sonic** 

**Ultrasonic** 

Good

**Excellence** 

220V+10%

75mm / 100mm

4000 Watt

15Khz

2Kgf - 8Kgf

### **Functions & Features**

- Real time frequency automatic tracking display
- Welding modes: time, energy, and grounding.
- Amplitude division function
- Welding amplitude 10%-
- Amplitude compensation
- Mold impedance analysis + protection
- Voverload protection
- Voltage protection (input)
- Transducer voltage protection
- Quality management (time and energy)
- Welding record (operation statistics)
- Powerful, high quality, stable welding