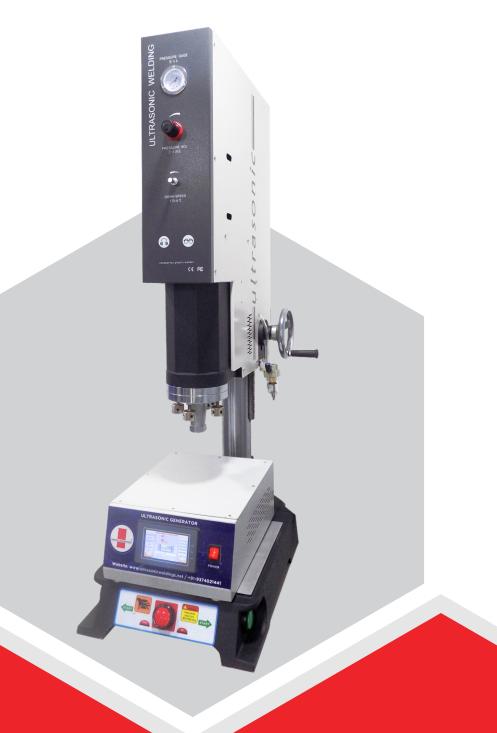

#### SE-2020

#### 20Khz 2000 Watt Model SE-2020

## **Technical Data**

| Model      | SE-2020       |
|------------|---------------|
| Brand      | Sheetal Sonic |
| Technology | Ultrasonic    |
| Accurancy  | Good          |
| Efficiency | Excellence    |
| Voltage    | 220V+10%      |
| Power      | 2000 Watt     |
| Frequency  | 20Khz         |
| Weight     | 105Kg         |
|            |               |

### Instructions

- Load are resonant load.
- The output stepless adjustment (LED).
- The dual fuse protection, replacement parts and long life.
- The frequency counter display, frequency glance.
- The exclusive use of MOS-FET high-tech electronic components.
- Slow charging boot, automatic calibration frequency.
- Limit welding systems. welding after the workpiece will not spill glue.
- The time is not working because of mold temperature affect the reson ance frequency ultrasound.