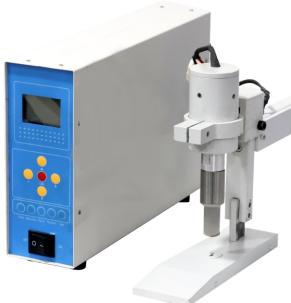

## **Fabric**

35Khz **1000 Watt** Model SE-3510F

#### Technical Data

Model

**Brand** 

**Technology** 

**Accurancy** 

**Efficiency** 

Voltage

**Frequency** 

**Power** 

Material of horn

**Frequency Range** 

Weight

SE-3510F

**Sheetal Sonic** 

**Ultrasonic** 

Good

**Excellence** 

220V+10%

35Khz

1000 Watt

Titanium / Steel

34.20-35.40Khz

18Kg

## **Functions And Features**

- Real time frequency automatic tracking display.
- Welding modes: time, energy, and grounding.
- Mplitude division function.
- Welding amplitude 10%-100% adjustable (1% accuracy).
- Amplitude compensation.
- Mold impedance analysis + protection.
- overload protection.
- Voltage protection (input).
- Transducer voltage protection
- 485 communication.