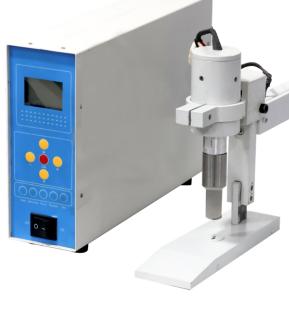

## **Fabric**

35Khz **1000 Watt** Model SE-3510F

#### Technical Data

Model

**Brand** 

**Technology** 

**Accurancy** 

**Efficiency** 

Voltage

**Frequency** 

**Power** 

Material of horn

**Frequency Range** 

Weight

SE-3510F

**Sheetal Sonic** 

**Ultrasonic** 

Good

**Excellence** 

220V+10%

35Khz

1000 Watt

Titanium / Steel

34.20-35.40Khz

18Kg

## **Functions And Features**

- Real time frequency automatic tracking display.
- Welding modes: time, energy, and grounding.
- Mplitude division function.
- Welding amplitude 10%-100% adjustable (1% accuracy).
- Amplitude compensation.
- Mold impedance analysis + protection.
- overload protection.
- Voltage protection (input).
- Transducer voltage protection
- 485 communication.