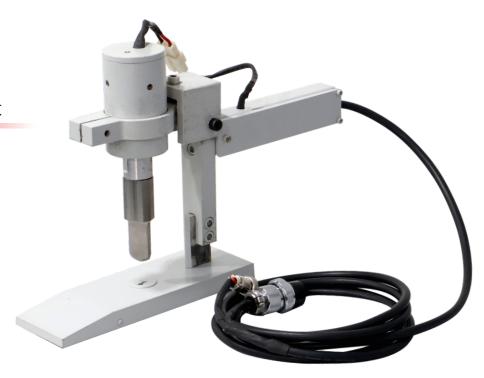

## **Functions And Features**

- Real time frequency automatic tracking display.
- Welding modes: time, energy, and grounding.
- Mplitude division function.
- Welding amplitude 10%-100% adjustable (1% accuracy).
- Amplitude compensation.
- Mold impedance analysis + protection.
- overload protection.
- Voltage protection (input).
- Transducer voltage protection
- 485 communication.