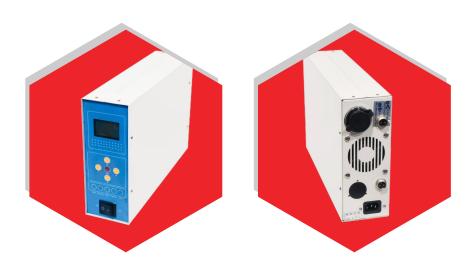

• Generator Box
high quality products

High Quality Product

100% Genuine Products

We "Sheetal Enterprises" are Manufacturer of Ultrasonic Plastic Welding Machine, Face Mask Machine, Ultrasonic Horns, Non Woven Bag Making Machine, Ultrasonic Hand Gun Welder, Ultrasonic Lace Sewing And Cutting Machine and a variety of machines. We direct all our activities to cater the expectations of customers by providing them excellent quality products as per their gratification. Moreover, we follow moral business policies and crystal pure transparency in all our transactions to keep healthy relations with the customers.