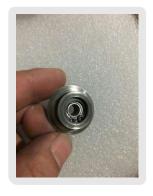

**Power** 

Material of horn

**Frequency Range** 

Weight

SE-3510F

**Sheetal Sonic** 

**Ultrasonic** 

Good

**Excellence** 

220V+10%

35Khz

1000 Watt

Titanium / Steel

34.20-35.40Khz

18Kg