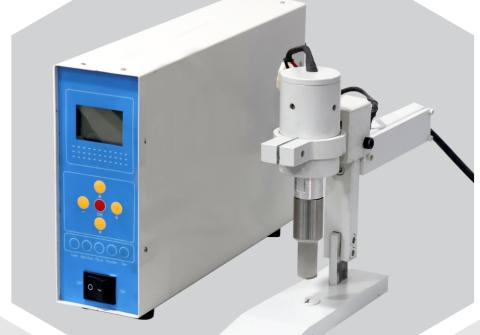

## **Fabric**

35Khz **1000 Watt** Model SE-3510F

#### Technical Data

Model

**Brand** 

**Technology** 

**Accurancy** 

**Efficiency** 

Voltage

**Frequency** 

**Power** 

Material of horn

**Frequency Range** 

Weight

SE-3510F

**Sheetal Sonic** 

**Ultrasonic** 

Good

**Excellence** 

220V+10%

35Khz

1000 Watt

Titanium / Steel

34.20-35.40Khz

18Kg

## **Functions And Features**

- Real time frequency automatic tracking display.
- Welding modes: time, energy, and grounding.
- Mplitude division function.
- Welding amplitude 10%-100% adjustable (1% accuracy).
- Amplitude compensation.
- Mold impedance analysis + protection.
- overload protection.
- Voltage protection (input).
- Transducer voltage protection
- 485 communication.

• Generator Box
high quality products

High Quality Product

100% Genuine Products

We "Sheetal Enterprises" are Manufacturer of Ultrasonic Plastic Welding Machine, Face Mask Machine, Ultrasonic Horns, Non Woven Bag Making Machine, Ultrasonic Hand Gun Welder, Ultrasonic Lace Sewing And Cutting Machine and a variety of machines. We direct all our activities to cater the expectations of customers by providing them excellent quality products as per their gratification. Moreover, we follow moral business policies and crystal pure transparency in all our transactions to keep healthy relations with the customers.