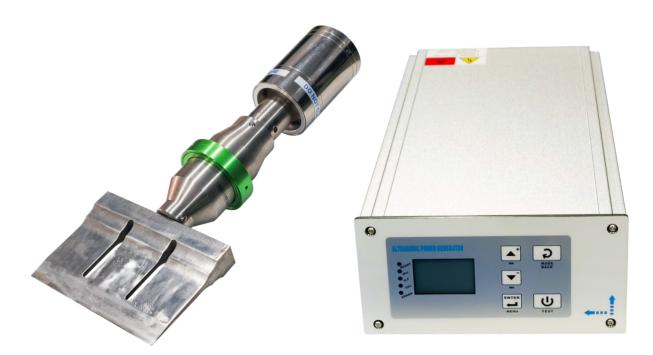

## **Ultrasonic Food Cutter 20Khz SE-20**

The ultrasonic food cutting system includes a generator, a converter, a booster, and a blade. The generator converts 50/60Hz AC line to high-frequency electrical energy, then transfers it to the converter, the converter uses its electromechanical features to convert the electrical energy into high-frequency vibration, then transfers the vibration to the booster, which can either raise or lower the amplitude of the blade's mechanical motion depending on its design, then the booster transfers the vibration to the blade, which does the cutting process with high-frequency vibration. The ultrasonic food cutting system can be used in continuous cutting and can be integrated into manual food cutting machines or automated food cutting machines.

## **Technical Data**

| Model             | SE-20                                         |
|-------------------|-----------------------------------------------|
| Brand             | Sheetal Sonic                                 |
| Technology        | Ultrasonic                                    |
| Accurancy         | Good                                          |
| Efficiency        | Excellence                                    |
| Material of Blade | Titanium                                      |
| Cutting Width     | 165mm                                         |
| Weight            | 12Kg                                          |
| Frequency         | 20Khz                                         |
| Input             | AC110-240V, 50/60Hz                           |
| Cutter Type       | The half-wavelength<br>ultrasonic food cutter |