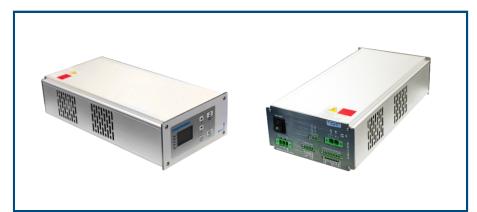

**Front Side** 

**Back Side** 

The half-wavelength ultrasonic cutter can be used for the ultrasonic food cutting machine with these features: