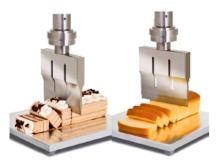

## **Ultrasonic Food Cutter 20Khz SE-20**

The ultrasonic food cutting system includes a generator, a converter, a booster, and a blade. The generator converts 50/60Hz AC line to high-frequency electrical energy, then transfers it to the converter, the converter uses its electromechanical features to convert the electrical energy into high-frequency vibration, then transfers the vibration to the booster, which can either raise or lower the amplitude of the blade's mechanical motion depending on its design, then the booster transfers the vibration to the blade, which does the cutting process with high-frequency vibration. The ultrasonic food cutting system can be used in continuous cutting and can be integrated into manual food cutting machines or automated food cutting machines.