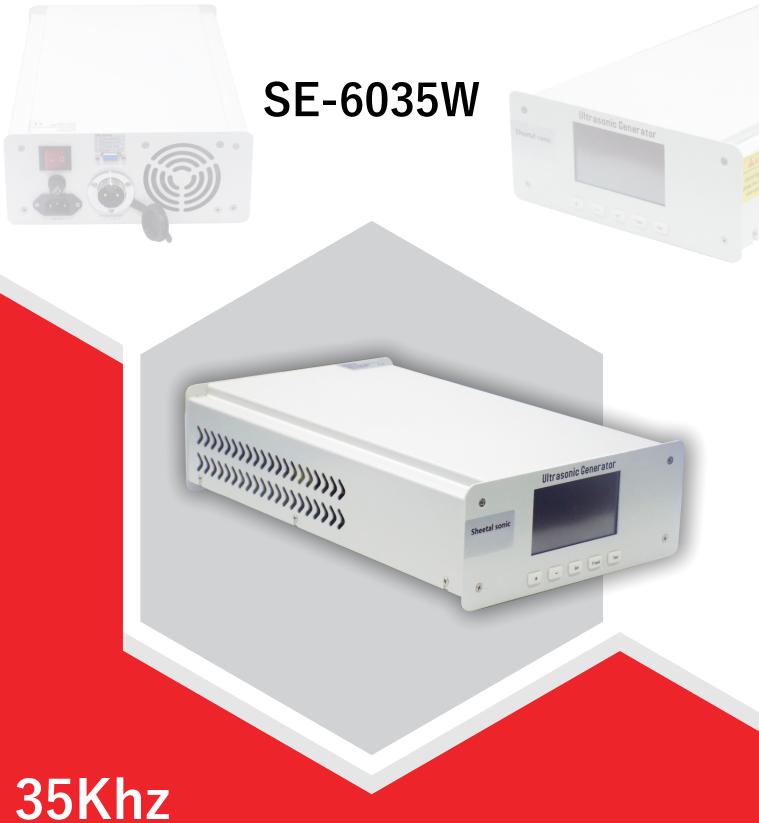

# ULTRASONIC Digital Generator

1000 Watt Model SE-6035W

## **Technical Data**

| Model             | SE-6035W       |
|-------------------|----------------|
| Brand             | Sheetal Sonic  |
| Technology        | Ultrasonic     |
| Accurancy         | Good           |
| Efficiency        | Excellence     |
| Voltage           | 220V+-10%      |
| Power             | 1000 Watt      |
| Frequency         | 35Khz          |
| Weight            | 7Kg            |
| • Frequency Range | 34.20-35.40Khz |

#### **Functions And Features**

- Real time frequency automatic tracking display.
- Welding modes: time, energy, and grounding.
- Mplitude division function.
- Welding amplitude 10%-100% adjustable (1% accuracy).
- Amplitude compensation.
- Mold impedance analysis + protection.
- overload protection.
- Voltage protection (input).
- Transducer voltage protection.
- 485 communication.