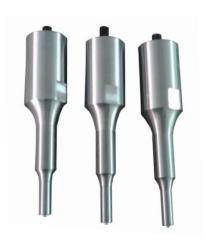

#### **Hand Welder**

20Khz 1200 Watt Model SE-2026

#### Technical Data

Model SE-2026

Brand Sheetal Sonic

Technology Ultrasonic

Accurancy Good

Efficiency Excellence

Voltage 220V 50/60Hz

Power 1200 Watt

Frequency 20Khz

Weight 10Kg

Welding time 0.01-9.99S

Material of horn Titanium / alloy

Welding horn Customized as your request

(40\*50mm)

## **Functions And Features**

- The real-time automatic frequency tracking display.
- The welding time is adjustable.
- The cooling time is adjustable.
- The welding amplitude adjustable 10%-100% (1% accuracy).
- Amplitude compensation.
- Diy impedance analysis + protection.
- The overload protection.
- Voltage protection (input).
- The transducer voltage protection.