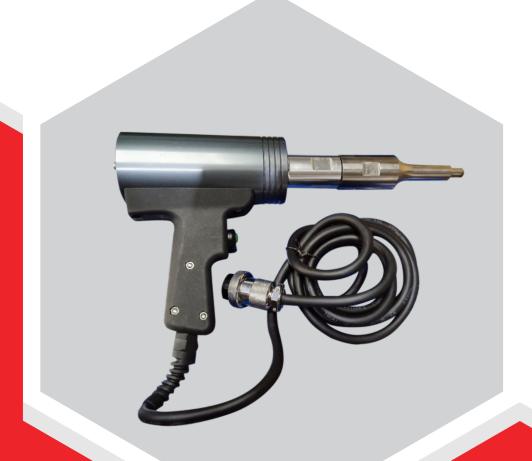

#### **Hand Welder**

20Khz 1200 Watt Model SE-2026

#### Technical Data

Model SE-2026

Brand Sheetal Sonic

Technology Ultrasonic

Accurancy Good

Efficiency Excellence

Voltage 220V 50/60Hz

Power 1200 Watt

Frequency 20Khz

Weight 10Kg

Welding time 0.01-9.99S

Material of horn Titanium / alloy

Welding horn Customized as your request

(40\*50mm)

## **Functions And Features**

- The real-time automatic frequency tracking display.
- The welding time is adjustable.
- The cooling time is adjustable.
- The welding amplitude adjustable 10%-100% (1% accuracy).
- Amplitude compensation.
- Diy impedance analysis + protection.
- The overload protection.
- Voltage protection (input).
- The transducer voltage protection.