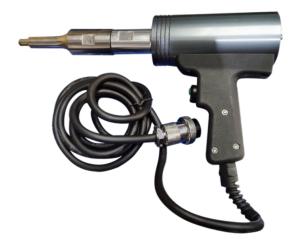

#### **Hand Welder**

20Khz 1200 Watt Model SE-2026

#### Technical Data

Model SE-2026

Brand Sheetal Sonic

Technology Ultrasonic

Accurancy Good

Efficiency Excellence

Voltage 220V 50/60Hz

Power 1200 Watt

Frequency 20Khz

Weight 10Kg

Welding time 0.01-9.99S

Material of horn Titanium / alloy

Welding horn Customized as your request

(40\*50mm)

## **Functions And Features**

- The real-time automatic frequency tracking display.
- The welding time is adjustable.
- The cooling time is adjustable.
- The welding amplitude adjustable 10%-100% (1% accuracy).
- Amplitude compensation.
- Diy impedance analysis + protection.
- The overload protection.
- Voltage protection (input).
- The transducer voltage protection.