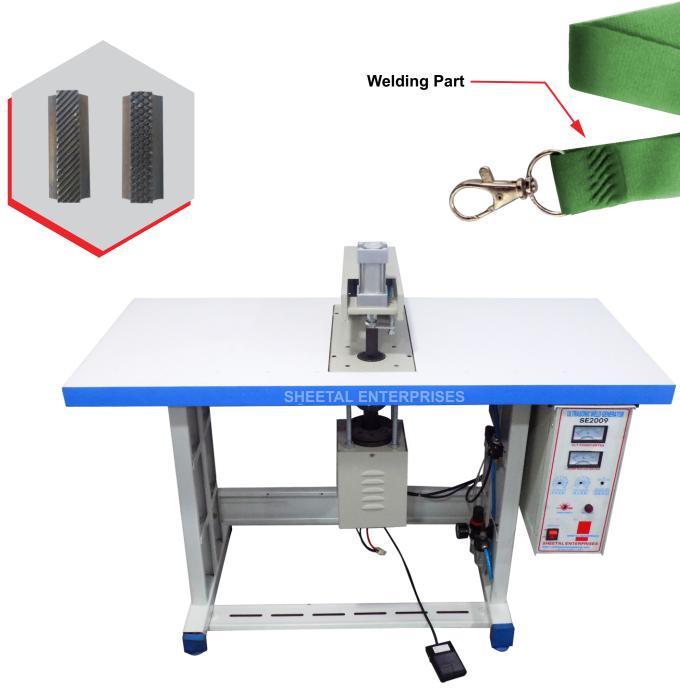

• Welding Products

I Card Lanyard Belt

## Summary

- The I card lanyard belt welding machine weld hands pull to the belt directly by using ultrasonic principle. pneumaec device to insure Welding quickly if switch step down, beauful and stable welding point, Design all kinds of welding dark fringe if you required.
- Adjusing welding width is available within the mould's length. Length of hands pull is not limited, starng up working directly without preheat, high efficiency, only two persons could operate this unit for enhancing efficiency and deduce labor