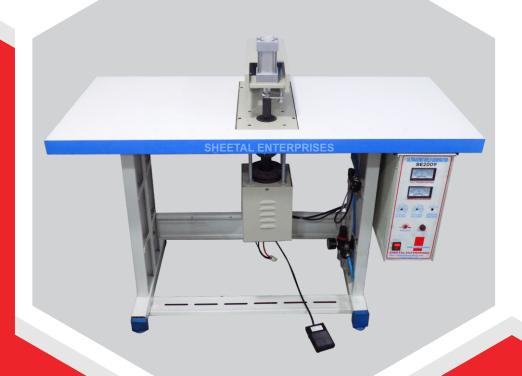

## Technical Data

Model SE-60ICL

Brand Sheetal Sonic

Technology Ultrasonic

Accurancy Good

Efficiency Excellence

Voltage 50-60Hz,220VAC/10A

Power 1200 Watt

Frequency 20Khz

Weight 100Kg

**▶** Dimensions 1200x550x1200mm

Production 8-10pcs/min

- Improved design optimal performance.
- Japan imported transducer, strong and stable output.
- Titanium transducer, longer useful life.
- Automatic compensation circuit of modulation and frequency.
- Set the soft start circuit debugging, to avoid damage to the mold.
- The whole machine body processed by CNC tool, high precision.
- Adjustable floor structure, debugging mold conveniently.
- Welding, high efficiency, low non performing

• Welding Products

I Card Lanyard Belt