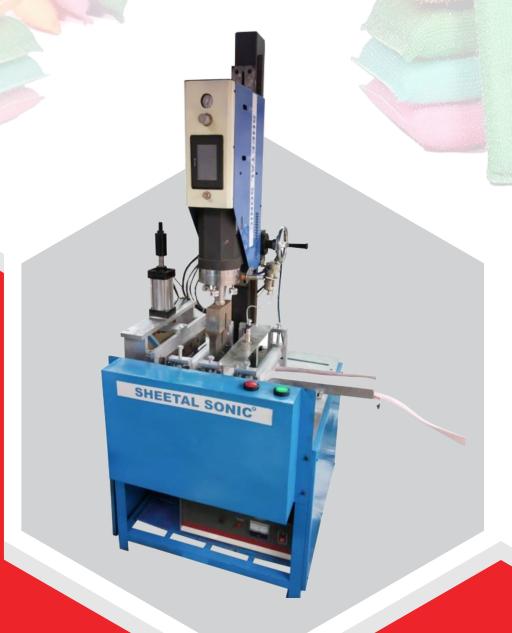

#### Kitchen Scrubber

15Khz

2600 Watt Model SE-1526S

## Technical Data

Model SE-1526S

Brand Sheetal Sonic

Technology Ultrasonic

Accurancy Good

Efficiency Excellence

Voltage 200-240V/50-60Hz

Power 2600 Watt

Frequency 15Khz

Weight 105Kg

Dimensions 650L\*400W\*1180H

Welding time 0.01-9.99S

### **Functions And Features**

- The machine adopts NTK super power transducer.
- Use IC to control circuit, easy to adjust.
- Mechanical Digital DIP switch, do the 1/100 scale adjustment, high accuracy with overload protection device.
- The base leveling, fast frame mode quickly.
- Concentric straight axis mechanism design, which can effectively eliminate the couple to reduce the back of the machine.