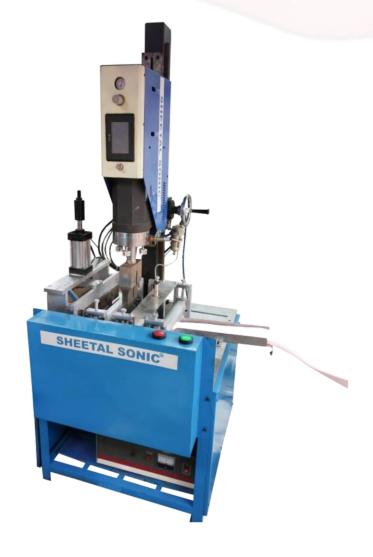

#### Kitchen Scrubber

15Khz

2600 Watt Model SE-1526S

## Technical Data

Model SE-1526S

Brand Sheetal Sonic

Technology Ultrasonic

Accurancy Good

Efficiency Excellence

Voltage 200-240V/50-60Hz

Power 2600 Watt

Frequency 15Khz

Weight 105Kg

Dimensions 650L\*400W\*1180H

Welding time 0.01-9.99S

### **Functions And Features**

- The machine adopts NTK super power transducer.
- Use IC to control circuit, easy to adjust.
- Mechanical Digital DIP switch, do the 1/100 scale adjustment, high accuracy with overload protection device.
- The base leveling, fast frame mode quickly.
- Concentric straight axis mechanism design, which can effectively eliminate the couple to reduce the back of the machine.