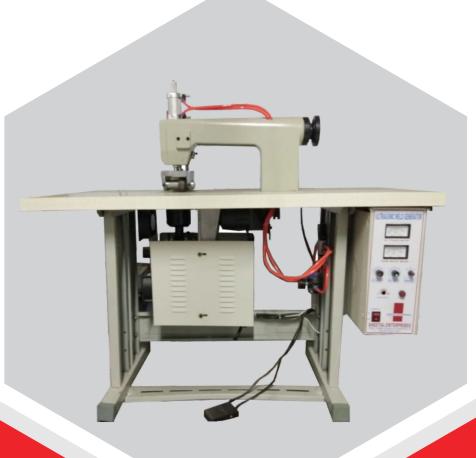

#### Non Woven Bag Sewing Machine

## **Technical Data**

Model **SE-60P** Brand **Sheetal Sonic** Technology Ultrasonic Accurancy Good Efficiency Excellence 50-60HZ, 220VAC/10A Voltage Power 1200 Watt Frequency 20Khz Weight 150Kg **Dimensions** 1200x550x1200mm