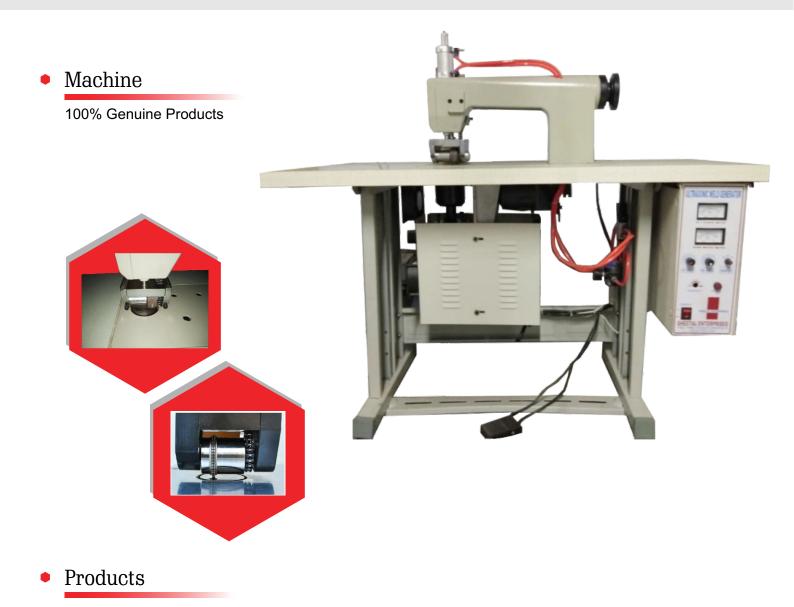

#### Non Woven Bag Sewing Machine

# Summary

Non Woven Bag Machine also could be called semi-auto bag Making machine, non woven bag making machine, seamless non woven sewing machine,flat bag machine ,reusable bag machine ,bag making machine ultrasonic bag making machine, and ultrasonic non woven bag machine We "**Sheetal Enterprises**" are Manufacturer of Ultrasonic Plastic Welding Machine, Face Mask Machine, Ultrasonic Horns, Non Woven Bag Making Machine, Ultrasonic Hand Gun Welder, Ultrasonic Lace Sewing And Cutting Machine and a variety of machines. We direct all our activities to cater the expectations of customers by providing them excellent quality products as per their gratification. Moreover, we follow moral business policies and crystal pure transparency in all our transactions to keep healthy relations with the customers.