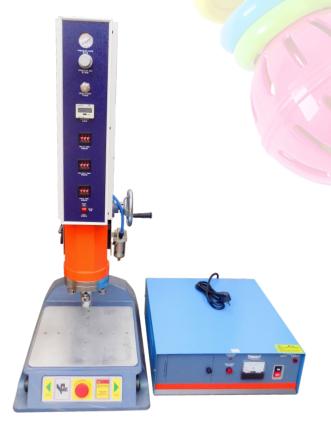

## **Technical Data**

Model SE-1532T

Brand Sheetal Sonic

Technology Ultrasonic

Accurancy Good

Efficiency Excellence

Voltage 200-240V/50-60Hz

Power 3200 Watt

3200 Wat

Frequency 15Khz
Weight 105Kg

Dimensions 650L\*400W\*1180H

Welding time 0.01-9.99S

• Standard series SE traditional frequency tracking system. the ultrasonic frequency 15Khz, output power of 3200Watt. desktop machine with oscillation box (optional purchase station work tables). the ultrasonic welding mold design and production according to the work piece. Equipment for the welding of thermoplastic plastic.