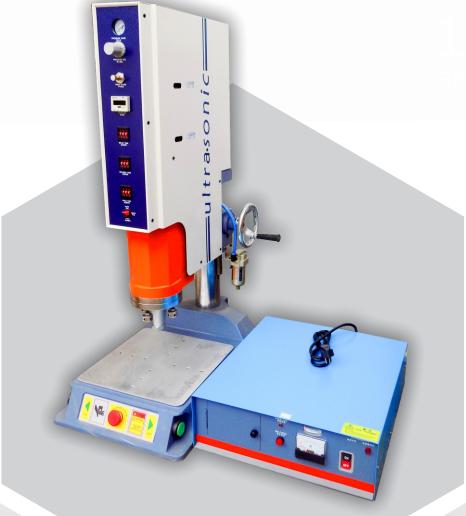

## **Technical Data**

Model SE-1532T

Brand Sheetal Sonic

Technology Ultrasonic

Accurancy Good

Efficiency Excellence

Voltage 200-240V/50-60Hz

Power 3200 Watt

3200 Wat

Frequency 15Khz
Weight 105Kg

Dimensions 650L\*400W\*1180H

Welding time 0.01-9.99S

• Standard series SE traditional frequency tracking system. the ultrasonic frequency 15Khz, output power of 3200Watt. desktop machine with oscillation box (optional purchase station work tables). the ultrasonic welding mold design and production according to the work piece. Equipment for the welding of thermoplastic plastic.