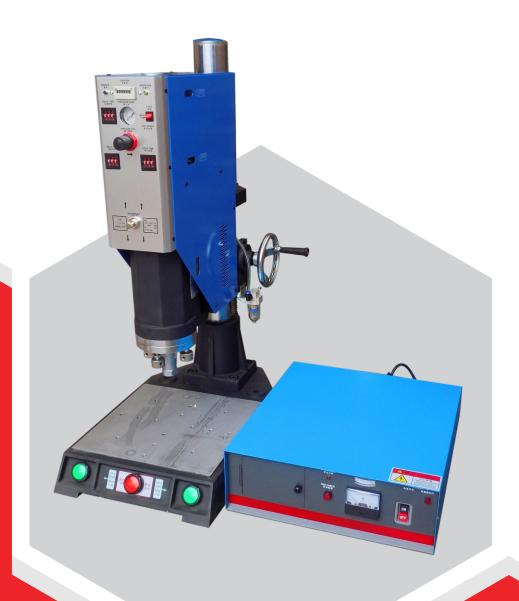

#### **Plastic Welding Machine**

SE-1526B

15Khz 2600 Watt Model SE-1526B

### Technical Data

Model SE-1526B

Brand Sheetal Sonic

Technology Ultrasonic

Accurancy Good

Efficiency Excellence

Voltage 220V+10%

Power 2600 Watt

Frequency 15KhzWeight 105Kg

Dimensions 650L\*400W\*1180H

Welding time 0.01-9.99S

#### Instructions

- Load are resonant load.
- The output stepless adjustment (LED).
- The dual fuse protection, replacement parts and long life.
- The frequency counter display, frequency glance.
- The exclusive use of MOS-FET high-tech electronic components.
- Slow charging boot, automatic calibration frequency.
- Limit welding systems. welding after the workpiece will not spill glue.
- The time is not working because of mold temperature affect the reson ance frequency ultrasound.