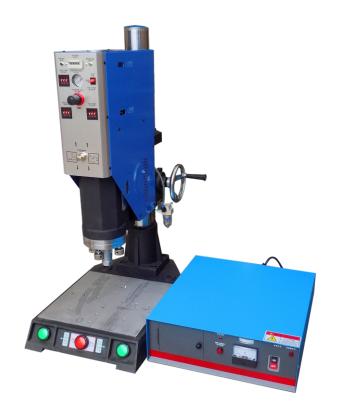

#### **Plastic Welding Machine**

SE-1526B

15Khz 2600 Watt Model SE-1526B

### Technical Data

Model SE-1526B

Brand Sheetal Sonic

Technology Ultrasonic

Accurancy Good

Efficiency Excellence

Voltage 220V+10%

Power 2600 Watt

Frequency 15KhzWeight 105Kg

Dimensions 650L\*400W\*1180H

Welding time 0.01-9.99S

#### Instructions

- Load are resonant load.
- The output stepless adjustment (LED).
- The dual fuse protection, replacement parts and long life.
- The frequency counter display, frequency glance.
- The exclusive use of MOS-FET high-tech electronic components.
- Slow charging boot, automatic calibration frequency.
- Limit welding systems. welding after the workpiece will not spill glue.
- The time is not working because of mold temperature affect the reson ance frequency ultrasound.