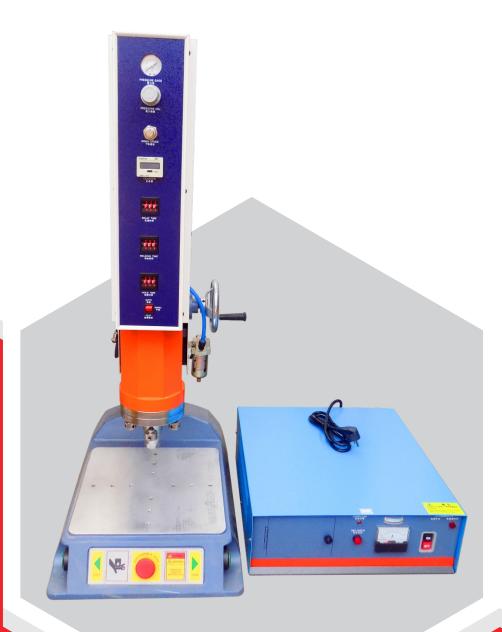

## **Technical Data**

| ٠ | Model        | SE-1526              |
|---|--------------|----------------------|
| ٠ | Brand        | <b>Sheetal Sonic</b> |
| ٠ | Technology   | Ultrasonic           |
| ٠ | Accurancy    | Good                 |
| ٠ | Efficiency   | Excellence           |
| ٠ | Voltage      | 220V+10%             |
| ٠ | Power        | 2600 Watt            |
| ٠ | Frequency    | 15Khz                |
| ٠ | Weight       | 105Kg                |
| ٠ | Dimensions   | 650L*400W*11         |
| ٠ | Welding time | 0.01-9.99S           |
|   |              |                      |

#### Instructions

- Load are resonant load.
- The output stepless adjustment (LED).
- The dual fuse protection, replacement parts and long life.
- The frequency counter display, frequency glance.
- The exclusive use of MOS-FET high-tech electronic components.
- Slow charging boot, automatic calibration frequency.
- Limit welding systems. welding after the workpiece will not spill glue.
- The time is not working because of mold temperature affect the reson ance frequency ultrasound.

## Advantages

- Ideal process for individual applications (longitudinal or torsional process).
- Innovation "Torsional welding".
- High process speed.
- High and consistent quality through on-going process control.
- Reliable connection.
- Leak-proof connections even with leftover products.
- This welding can be easily automated and fast.
- This produces high strength joint without applying external heat.
- This is clean and provides good surface finish after welding.
- Ultrasonic process used to weld wide variety of dissimilar metal.
- It does not develop high heat so there is on chance of expel molten metal from joint.