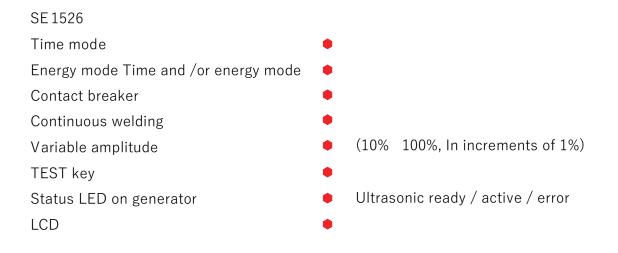

## **Technical Data**

| ٠ | Model        | SE-1526              |
|---|--------------|----------------------|
| ٠ | Brand        | <b>Sheetal Sonic</b> |
| ٠ | Technology   | Ultrasonic           |
| ٠ | Accurancy    | Good                 |
| ٠ | Efficiency   | Excellence           |
| ٠ | Voltage      | 220V+10%             |
| ٠ | Power        | 2600 Watt            |
| ٠ | Frequency    | 15Khz                |
| ٠ | Weight       | 105Kg                |
| ٠ | Dimensions   | 650L*400W*11         |
| ٠ | Welding time | 0.01-9.99S           |
|   |              |                      |

#### Instructions

- Load are resonant load.
- The output stepless adjustment (LED).
- The dual fuse protection, replacement parts and long life.
- The frequency counter display, frequency glance.
- The exclusive use of MOS-FET high-tech electronic components.
- Slow charging boot, automatic calibration frequency.
- Limit welding systems. welding after the workpiece will not spill glue.
- The time is not working because of mold temperature affect the reson ance frequency ultrasound.