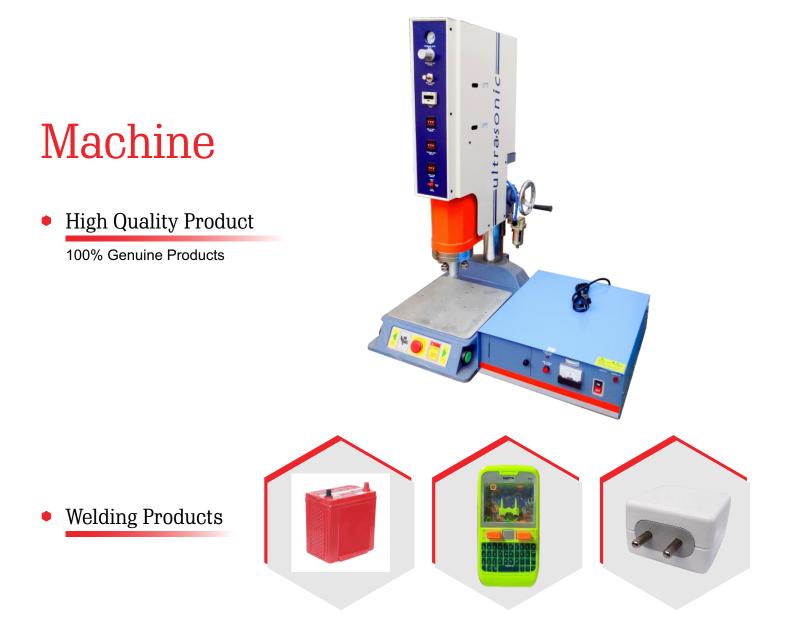

## **Technical Data**

| ٠ | Model        | SE-1526              |
|---|--------------|----------------------|
| ٠ | Brand        | <b>Sheetal Sonic</b> |
| ٠ | Technology   | Ultrasonic           |
| ٠ | Accurancy    | Good                 |
| ٠ | Efficiency   | Excellence           |
| ٠ | Voltage      | 220V+10%             |
| ٠ | Power        | 2600 Watt            |
| ٠ | Frequency    | 15Khz                |
| ٠ | Weight       | 105Kg                |
| ٠ | Dimensions   | 650L*400W*11         |
| ٠ | Welding time | 0.01-9.99S           |
|   |              |                      |

We "**Sheetal Enterprises**" are Manufacturer of Ultrasonic Plastic Welding Machine, Face Mask Machine, Ultrasonic Horns, Non Woven Bag Making Machine, Ultrasonic Hand Gun Welder, Ultrasonic Lace Sewing And Cutting Machine and a variety of machines. We direct all our activities to cater the expectations of customers by providing them excellent quality products as per their gratification. Moreover, we follow moral business policies and crystal pure transparency in all our transactions to keep healthy relations with the customers.