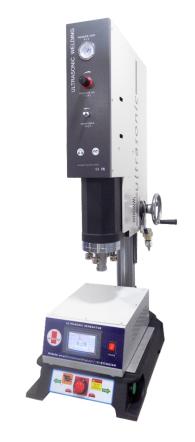

#### **Digital Plastic Welding Machine**

SE-1526

15Khz

**2600 Watt** Model SE-1526

### Technical Data

Model SE-1526

Brand Sheetal Sonic

Technology Ultrasonic

Accurancy Good

Efficiency Excellence

Voltage 220V+10%

Power 2600 Watt

Frequency 15Khz

Weight 105Kg

#### Instructions

- Load are resonant load.
- The output stepless adjustment (LED).
- The dual fuse protection, replacement parts and long life.
- The frequency counter display, frequency glance.
- The exclusive use of MOS-FET high-tech electronic components.
- Slow charging boot, automatic calibration frequency.
- Limit welding systems. welding after the workpiece will not spill glue.
- The time is not working because of mold temperature affect the reson ance frequency ultrasound.

#### SE 1526

Time mode

Energy mode Time and /or energy mode

Contact breaker

Continuous welding

Variable amplitude • (10% 100%, In increments of 1%)

TEST key

Status LED on generator • Ultrasonic ready / active / error