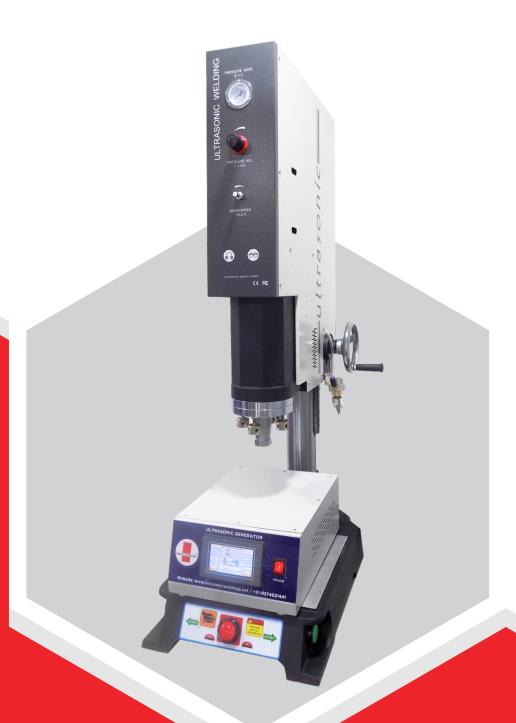

#### **Digital Plastic Welding Machine**

SE-1526

15Khz

**2600 Watt** Model SE-1526

### Technical Data

Model SE-1526

Brand Sheetal Sonic

Technology Ultrasonic

Accurancy Good

Efficiency Excellence

Voltage 220V+10%

Power 2600 Watt

Frequency 15Khz

Weight 105Kg

#### Instructions

- Load are resonant load.
- The output stepless adjustment (LED).
- The dual fuse protection, replacement parts and long life.
- The frequency counter display, frequency glance.
- The exclusive use of MOS-FET high-tech electronic components.
- Slow charging boot, automatic calibration frequency.
- Limit welding systems. welding after the workpiece will not spill glue.
- The time is not working because of mold temperature affect the reson ance frequency ultrasound.

#### SE 1526

Time mode

Energy mode Time and /or energy mode

Contact breaker

Continuous welding

Variable amplitude • (10% 100%, In increments of 1%)

TEST key

Status LED on generator • Ultrasonic ready / active / error