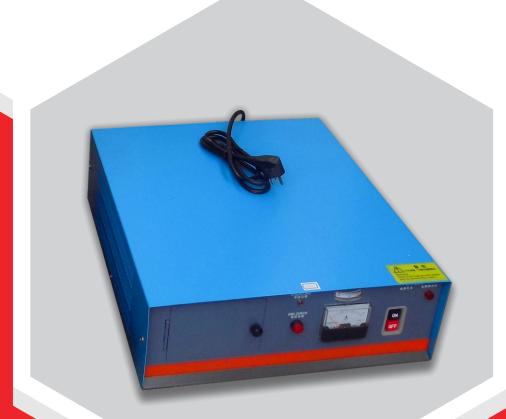

## ULTRASONIC Welding Generator

#### SE-1532

### **Technical Data**

| Model           | SE-1532        |
|-----------------|----------------|
| Brand           | Sheetal Sonic  |
| Technology      | Ultrasonic     |
| Accurancy       | Good           |
| Efficiency      | Excellence     |
| Voltage         | 220V+-10%      |
| Power           | 3200 Watt      |
| Frequency       | 15Khz          |
| Weight          | 15Kg           |
| Welding time    | 0.01-9.99S     |
| Frequency Range | 14.40-15.20Khz |

# Summary

**Generator Box** 

high quality products

We, SHEETAL ENTERPRISES, are manufacturer of welded products using Ultrasonic Welding Machine, Cutting Machine, Drilling Machine & Continuous Ultrasonic Welding Machines. Having been associated with our parent company in Germany & Taiwan. we have 30 years of experience in plastic welding technology. We have been developing and manufacturing high-performance ultrasonic welding machines.