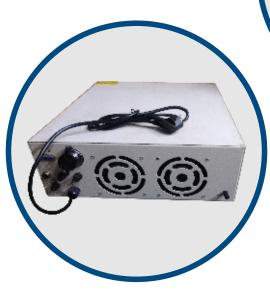

## Ultrasonic Welding Generator 15Khz (SE- 1526)

We, SHEETAL ENTERPRISES, are manufacturer of welded products using Ultrasonic Welding Machine, Cutting Machine, Drilling Machine & Continuous Ultrasonic Welding Machines. Having been associated with our parent company in Germany & Taiwan. we have 30 years of experience in plastic welding technology. We have been developing and manufacturing high-performance ultrasonic welding machines.

## **Technical Data**

| Model           | SE- 1526       |
|-----------------|----------------|
| Brand           | Sheetal Sonic  |
| Technology      | Ultrasonic     |
| Accurancy       | Good           |
| Efficiency      | Excellence     |
| Voltage         | 220V+-10%      |
| Power           | 2600Watt       |
| Frequency Range | 14.40-15.20KHz |
| Weight          | 15KG           |
| Frequency       | 15KHz          |
| Welding time    | 0.01-9.995     |