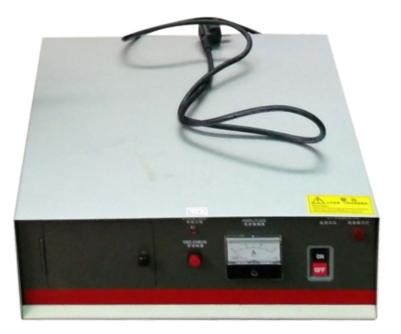

## Ultrasonic Welding Generator 15Khz (SE- 1526)

We, SHEETAL ENTERPRISES, are manufacturer of welded products using Ultrasonic Welding Machine, Cutting Machine, Drilling Machine & Continuous Ultrasonic Welding Machines. Having been associated with our parent company in Germany & Taiwan. we have 30 years of experience in plastic welding technology. We have been developing and manufacturing high-performance ultrasonic welding machines.

## **Technical Data**

| Model           | SE- 1526       |
|-----------------|----------------|
| Brand           | Sheetal Sonic  |
| Technology      | Ultrasonic     |
| Accurancy       | Good           |
| Efficiency      | Excellence     |
| Voltage         | 220V+-10%      |
| Power           | 2600Watt       |
| Frequency Range | 14.40-15.20KHz |
| Weight          | 15KG           |
| Frequency       | 15KHz          |
| Welding time    | 0.01-9.995     |