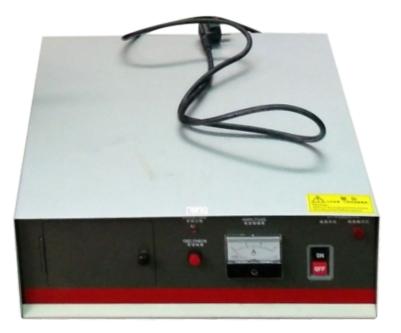

## Ultrasonic Welding Generator 15Khz (SE- 1532)

We, SHEETAL ENTERPRISES, are manufacturer of welded products using Ultrasonic Welding Machine, Cutting Machine, Drilling Machine & Continuous Ultrasonic Welding Machines. Having been associated with our parent company in Germany & Taiwan. we have 30 years of experience in plastic welding technology. We have been developing and manufacturing high-performance ultrasonic welding machines.

## **Technical Data**

| Model           | SE- 1532       |
|-----------------|----------------|
| Brand           | Sheetal Sonic  |
| Technology      | Ultrasonic     |
| Accurancy       | Good           |
| Efficiency      | Excellence     |
| Voltage         | 220V+-10%      |
| Power           | 3200Watt       |
| Frequency Range | 14.40-15.20KHz |
| Weight          | 15KG           |
| Frequency       | 15KHz          |
| Welding time    | 0.01-9.99S     |