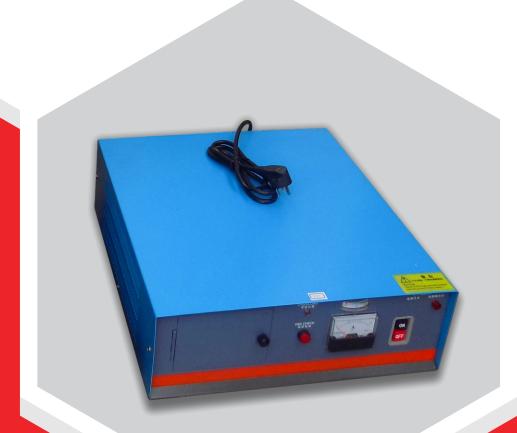

# ULTRASONIC Welding Generator

### SE-2020

## **Technical Data**

| ٠ | Model           | SE-2020       |
|---|-----------------|---------------|
| ٠ | Brand           | Sheetal Sonic |
| ٠ | Technology      | Ultrasonic    |
| ٠ | Accurancy       | Good          |
| ٠ | Efficiency      | Excellence    |
| ٠ | Voltage         | 220V+-10%     |
| ٠ | Power           | 2000 Watt     |
| ٠ | Frequency       | 20Khz         |
| ٠ | Weight          | 15Kg          |
| ٠ | Welding time    | 0.01-9.99S    |
| ٠ | Frequency Range | 14.40-15.20Kh |

**Generator Box** 

high quality products

Summary

We, SHEETAL ENTERPRISES, are manufacturer of welded products using Ultrasonic Welding Machine, Cutting Machine, Drilling Machine & Continuous Ultrasonic Welding Machines. Having been associated with our parent company in Germany & Taiwan. we have 30 years of experience in plastic welding technology. We have been developing and manufacturing high-performance ultrasonic welding machines.