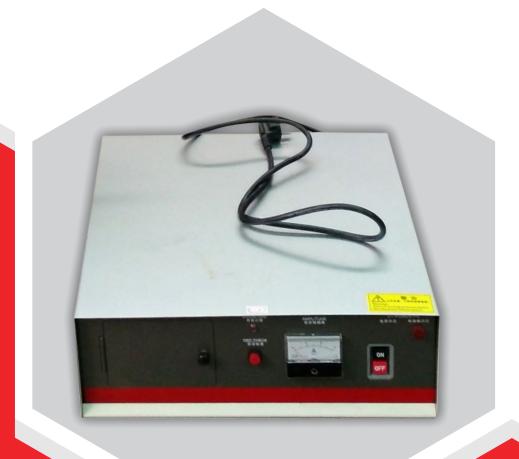

# **ULTRASONIC**Welding Generator

### **SE-2020**

20Khz 2000 Watt Model SE-2020

#### Technical Data

Model SE-2020

Brand Sheetal Sonic

Technology Ultrasonic

Accurancy Good

Efficiency Excellence

Voltage 220V+-10%

Power 2000 Watt

Frequency 20Khz

Weight 15Kg

Welding time 0.01-9.99S

Frequency Range 14.40-15.20Khz

• Generator Box
high quality products