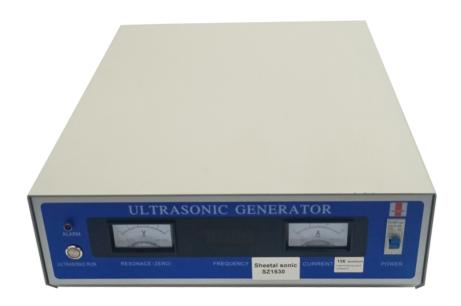

## **Ultrasonic Welding Generator Paper Cup (SE-1526)**

We, SHEETAL ENTERPRISES, are manufacturer of welded products using Ultrasonic Welding Machine, Cutting Machine, Drilling Machine & Continuous Ultrasonic Welding Machines. Having been associated with our parent company in Germany & Taiwan. we have 30 years of experience in plastic welding technology. We have been developing and manufacturing high-performance ultrasonic welding machines.

## **Technical Data**

| Model           | SE- 1526       |
|-----------------|----------------|
| Brand           | Sheetal Sonic  |
| Technology      | Ultrasonic     |
| Accurancy       | Good           |
| Efficiency      | Excellence     |
| Voltage         | 220V+-10%      |
| Power           | 2600Watt       |
| Frequency Range | 14.40-15.20KHz |
| Weight          | 15KG           |
| Welding time    | 0.01-9.99\$    |
| Frequency       | 15KHz          |
|                 |                |