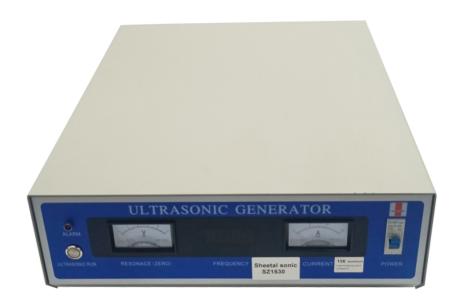

## **Ultrasonic Welding Generator Paper Cup (SE-1530)**

We, SHEETAL ENTERPRISES, are manufacturer of welded products using Ultrasonic Welding Machine, Cutting Machine, Drilling Machine & Continuous Ultrasonic Welding Machines. Having been associated with our parent company in Germany & Taiwan. we have 30 years of experience in plastic welding technology. We have been developing and manufacturing high-performance ultrasonic welding machines.

## **Technical Data**

| Model           | SE- 1530       |
|-----------------|----------------|
| Brand           | Sheetal Sonic  |
| Technology      | Ultrasonic     |
| Accurancy       | Good           |
| Efficiency      | Excellence     |
| Voltage         | 220V+-10%      |
| Power           | 3000Watt       |
| Frequency Range | 14.40-15.20KHz |
| Weight          | 15KG           |
| Welding time    | 0.01-9.99\$    |
| Frequency       | 15KHz          |
|                 |                |